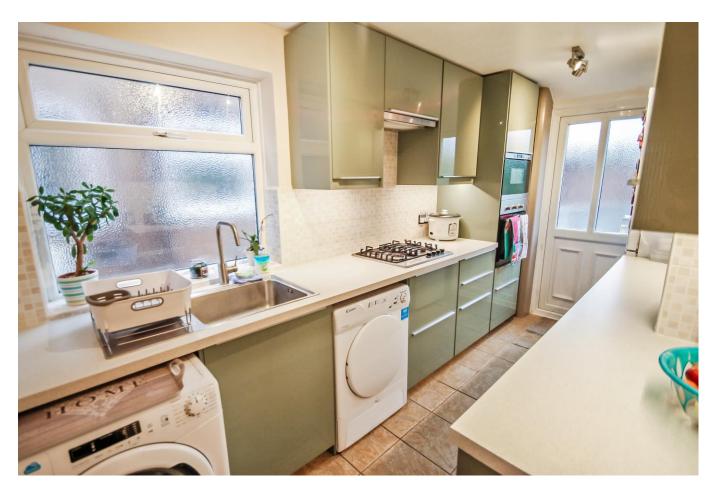

### Accommodation

The accommodation briefly comprises an enclosed porch leading into the entrance hallway. There are doors to the through lounge, the kitchen and a storage cupboard under the stairs housing the wall mounted combination boiler. The through lounge has a double glazed patio door to the rear garden. The modern kitchen is fitted with wall and base level units, an integrated 4 ring gas hob with an overhead extractor hood, an integrated microwave oven and electric oven. There is also plumbing for a washing machine, tumble dryer, space for a fridge/ freezer, a fully tiled floor, part tiled walls and there is a door to rear garden. Stairs lead to the first floor landing with doors to three bedrooms and the family shower room. There are two double bedrooms and one single bedroom. Outside the property is a very large well maintained rear garden measuring in excess of 100 ft. It is mainly laid to lawn with a patio area, a vegetable patch and there is a concrete base where the garage used to be. To the front off the property is off street parking and a shared driveway.