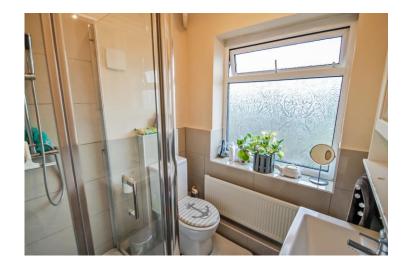

### Accommodation

The accommodation briefly comprises an enclosed porch leading into the entrance hallway. There are doors to the through lounge, the kitchen and a storage cupboard under the stairs housing the wall mounted combination boiler. The through lounge has a double glazed patio door to the rear garden. The modern kitchen is fitted with wall and base level units, an integrated 4 ring gas hob with an overhead extractor hood, an integrated microwave oven and electric oven. There is also plumbing for a washing machine, tumble dryer, space for a fridge/ freezer, a fully tiled floor, part tiled walls and there is a door to rear garden. Stairs lead to the first floor landing with doors to three bedrooms and the family shower room. There are two double bedrooms and one single bedroom. Outside the property is a very large well maintained rear garden measuring in excess of 100 ft. It is mainly laid to lawn with a patio area, a vegetable patch and there is a concrete base where the garage used to be. To the front off the property is off street parking and a shared driveway.