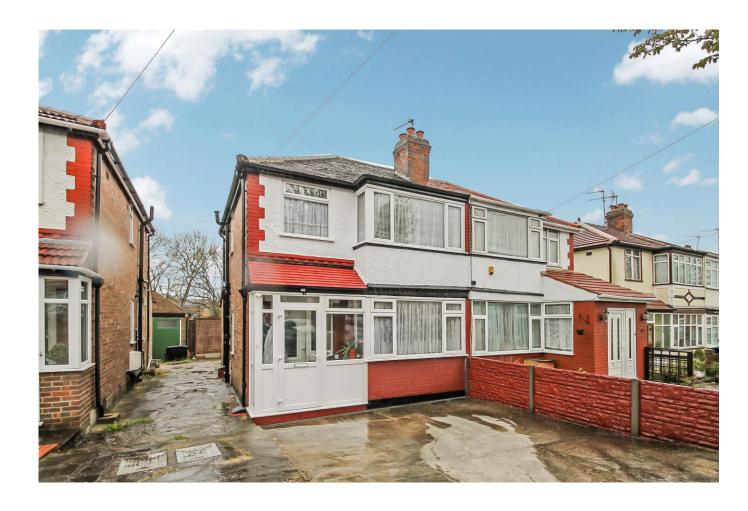

# Wood End Gardens Northolt UB5 4QH

Price Guide: £485,000

Bennett Holmes are pleased to offer this well presented three bedroom semi detached house situated in a convenient, residential location in Northolt. The property is within 0.6 miles to Sudbury Hill's Piccadilly line station. Other benefits include a through lounge, a modern fitted kitchen, gas central heating, double glazed windows, off street parking and a very large well maintained rear garden measuring in excess of 100 ft.

- THREE BEDROOMS
- SEMI DETACHED HOUSE
- MODERN FITTED KITCHEN
- GAS CENTRAL HEATED
- DOUBLE GLAZED WINDOWS
- OFF STREET PARKING
- SHARED DRIVEWAY
- BEAUTFUL REAR GARDEN MEASURING IN EXCESS OF 100FT

Wood End Gardens
Northolt
UB5 4QH