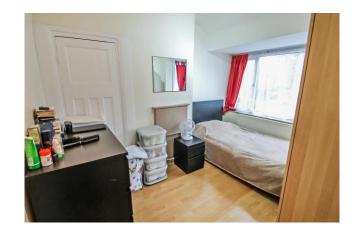

### Accommodation

The accommodation briefly comprises an enclosed porch leading into the entrance hallway. There are doors to the through lounge, the kitchen and a storage cupboard under the stairs housing the wall mounted combination boiler. The through lounge has a double glazed patio door to the rear garden. The modern kitchen is fitted with wall and base level units, an integrated 4 ring gas hob with an overhead extractor hood, an integrated microwave oven and electric oven. There is also plumbing for a washing machine, tumble dryer, space for a fridge/ freezer, a fully tiled floor, part tiled walls and there is a door to rear garden. Stairs lead to the first floor landing with doors to three bedrooms and the family shower room. There are two double bedrooms and one single bedroom. Outside the property is a very large well maintained rear garden measuring in excess of 100 ft. It is mainly laid to lawn with a patio area, a vegetable patch and there is a concrete base where the garage used to be. To the front off the property is off street parking and a shared driveway.