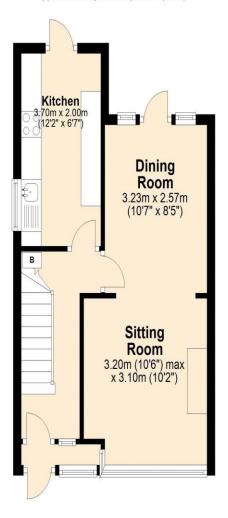

### **Ground Floor**

Approx. 32.2 sq. metres (346.3 sq. feet)

## Total area: approx. 61.0 sq. metres (656.7 sq. feet)

This plan is for illustration purposes only and should be used as such by any prospective purchaser. Whilst every attempt has been made to ensure the accuracy of the floor plan contained here, measurements of doors, windows, rooms and any other items are approximate and no responsibility is taken for any error, omission or mis-statement. Plan produced using PlanUp.