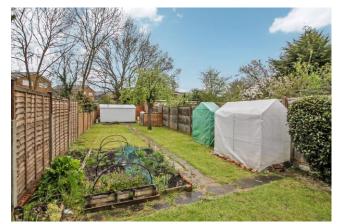

# Wood End Gardens Northolt UB5 4QH

Price Guide: £485,000

Bennett Holmes are pleased to offer this well presented three bedroom semi detached house situated in a convenient, residential location in Northolt. The property is within 0.6 miles to Sudbury Hill's Piccadilly line station. Other benefits include a through lounge, a modern fitted kitchen, gas central heating, double glazed windows, off street parking and a very large well maintained rear garden measuring in excess of 100 ft.

- THREE BEDROOMS
- SEMI DETACHED HOUSE
- MODERN FITTED KITCHEN
- GAS CENTRAL HEATED
- DOUBLE GLAZED WINDOWS
- OFF STREET PARKING
- SHARED DRIVEWAY
- BEAUTFUL REAR GARDEN MEASURING IN EXCESS OF 100FT

Wood End Gardens
Northolt
UB5 4QH

### Accommodation

The accommodation briefly comprises an enclosed porch leading into the entrance hallway. There are doors to the through lounge, the kitchen and a storage cupboard under the stairs housing the wall mounted combination boiler. The through lounge has a double glazed patio door to the rear garden. The modern kitchen is fitted with wall and base level units, an integrated 4 ring gas hob with an overhead extractor hood, an integrated microwave oven and electric oven. There is also plumbing for a washing machine, tumble dryer, space for a fridge/ freezer, a fully tiled floor, part tiled walls and there is a door to rear garden. Stairs lead to the first floor landing with doors to three bedrooms and the family shower room. There are two double bedrooms and one single bedroom. Outside the property is a very large well maintained rear garden measuring in excess of 100 ft. It is mainly laid to lawn with a patio area, a vegetable patch and there is a concrete base where the garage used to be. To the front off the property is off street parking and a shared driveway.