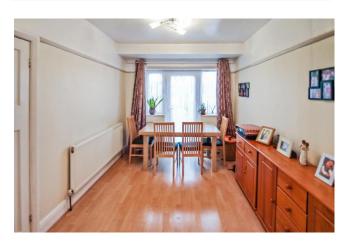

### Accommodation

The accommodation briefly comprises an enclosed porch leading into the entrance hallway. There are doors to the through lounge, the kitchen and a storage cupboard under the stairs housing the wall mounted combination boiler. The through lounge has a double glazed patio door to the rear garden. The modern kitchen is fitted with wall and base level units, an integrated 4 ring gas hob with an overhead extractor hood, an integrated microwave oven and electric oven. There is also plumbing for a washing machine, tumble dryer, space for a fridge/ freezer, a fully tiled floor, part tiled walls and there is a door to rear garden. Stairs lead to the first floor landing with doors to three bedrooms and the family shower room. There are two double bedrooms and one single bedroom. Outside the property is a very large well maintained rear garden measuring in excess of 100 ft. It is mainly laid to lawn with a patio area, a vegetable patch and there is a concrete base where the garage used to be. To the front off the property is off street parking and a shared driveway.