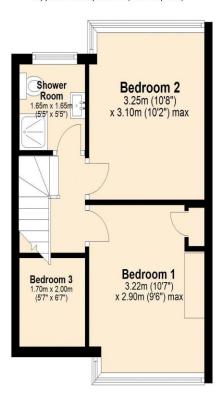

# First Floor

Approx. 28.8 sq. metres (310.4 sq. feet)

## Total area: approx. 61.0 sq. metres (656.7 sq. feet)

This plan is for illustration purposes only and should be used as such by any prospective purchaser. Whilst every attempt has been made to ensure the accuracy of the floor plan contained here, measurements of doors, windows, rooms and any other items are approximate and no responsibility is taken for any error, omission or mis-statement. Plan produced using PlanUp.