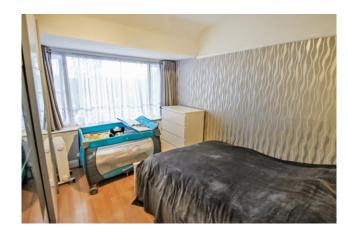

### Accommodation

The accommodation briefly comprises an enclosed porch leading into the entrance hallway. There are doors to the through lounge, the kitchen and a storage cupboard under the stairs housing the wall mounted combination boiler. The through lounge has a double glazed patio door to the rear garden. The modern kitchen is fitted with wall and base level units, an integrated 4 ring gas hob with an overhead extractor hood, an integrated microwave oven and electric oven. There is also plumbing for a washing machine, tumble dryer, space for a fridge/ freezer, a fully tiled floor, part tiled walls and there is a door to rear garden. Stairs lead to the first floor landing with doors to three bedrooms and the family shower room. There are two double bedrooms and one single bedroom. Outside the property is a very large well maintained rear garden measuring in excess of 100 ft. It is mainly laid to lawn with a patio area, a vegetable patch and there is a concrete base where the garage used to be. To the front off the property is off street parking and a shared driveway.